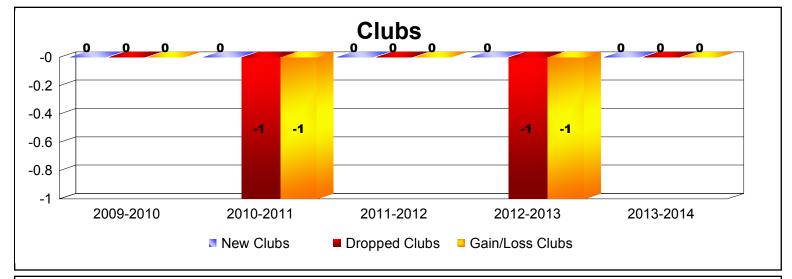

District 11 E2

As of June 2014 Cumulative

| Year      | New<br>Clubs | Dropped<br>Clubs | Gain/<br>Loss<br>Clubs | New<br>Members | Charter<br>Members | Reinstate<br>Members | Transfer<br>Members | Total<br>Member<br>Added | Total<br>Members<br>Dropped | Gain/<br>Loss<br>Members |
|-----------|--------------|------------------|------------------------|----------------|--------------------|----------------------|---------------------|--------------------------|-----------------------------|--------------------------|
| 2009-2010 | 0            | 0                | 0                      | 114            | 0                  | 17                   | 5                   | 136                      | -155                        | -19                      |
| 2010-2011 | 0            | -1               | -1                     | 106            | 0                  | 16                   | 6                   | 128                      | -149                        | -21                      |
| 2011-2012 | 0            | 0                | 0                      | 92             | 0                  | 7                    | 9                   | 108                      | -164                        | -56                      |
| 2012-2013 | 0            | -1               | -1                     | 61             | 1                  | 7                    | 1                   | 70                       | -145                        | -75                      |
| 2013-2014 | 0            | 0                | 0                      | 87             | 0                  | 7                    | 3                   | 97                       | -144                        | -47                      |
| Average   | 0            | 0                | 0                      | 92             | 0                  | 11                   | 5                   | 108                      | -151                        | -44                      |