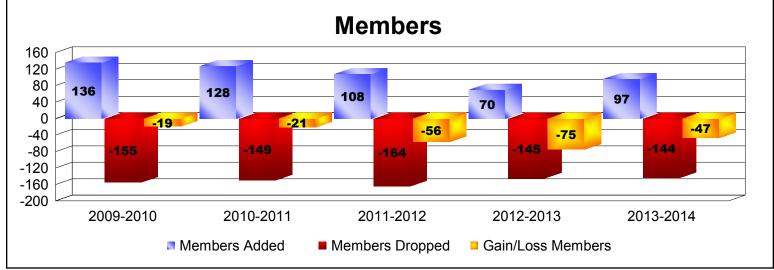

District 11 E2

As of June 2014 Cumulative

| Year      | New<br>Clubs | Dropped<br>Clubs | Gain/<br>Loss<br>Clubs | New<br>Members | Charter<br>Members | Reinstate<br>Members | Transfer<br>Members | Total<br>Member<br>Added | Total<br>Members<br>Dropped | Gain/<br>Loss<br>Members |
|-----------|--------------|------------------|------------------------|----------------|--------------------|----------------------|---------------------|--------------------------|-----------------------------|--------------------------|
| 2009-2010 | 0            | 0                | 0                      | 114            | 0                  | 17                   | 5                   | 136                      | -155                        | -19                      |
| 2010-2011 | 0            | -1               | -1                     | 106            | 0                  | 16                   | 6                   | 128                      | -149                        | -21                      |
| 2011-2012 | 0            | 0                | 0                      | 92             | 0                  | 7                    | 9                   | 108                      | -164                        | -56                      |
| 2012-2013 | 0            | -1               | -1                     | 61             | 1                  | 7                    | 1                   | 70                       | -145                        | -75                      |
| 2013-2014 | 0            | 0                | 0                      | 87             | 0                  | 7                    | 3                   | 97                       | -144                        | -47                      |
| Average   | 0            | 0                | 0                      | 92             | 0                  | 11                   | 5                   | 108                      | -151                        | -44                      |